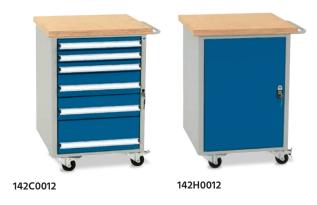

## MOBILE TOOL CABINETS TYPE SS, VS

Drawer cabinet SS or Tool cabinet VS-1.2 with multiplex worktop, steering handle and wheeled base plate with 4 swivel wheels, two of them with brake.

## SS and VS models

|          |                                                                                           | Outside measure in mm |         |     |  |
|----------|-------------------------------------------------------------------------------------------|-----------------------|---------|-----|--|
| Item no. | Туре:                                                                                     | H:                    | W:      | D:  |  |
| 142C0012 | Mobile tool cabinet with 6 drawers (SS-1.6 on wheels), with multiplex worktop and handle. | 840                   | 610/700 | 575 |  |
| 142H0012 | Mobile tool cabinet VS-1.2 (VS-1.2 on wheels), with multiplex worktop and handle.         | 840                   | 610/700 | 575 |  |